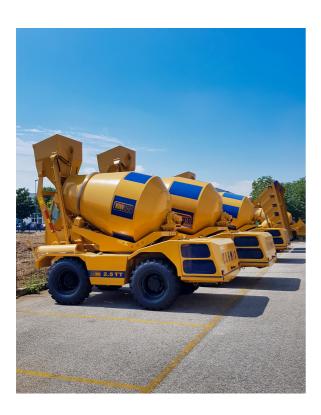

#### Looking for best equipment for your next concrete works?

Carmix is the number one off road, mobile self loading concrete mixer in the world.

Producing machines which are easy to use, and ideal for producing and distributing concrete at the most difficult sites, in the most congested traffic or on the remotest islands.

The range of self loading concrete plants Carmix consists of eight models, with a capacity starting from 1.3 cubic yard and **up to 6.5 cubic yards**, all of which are extremely compact and maneuverable.