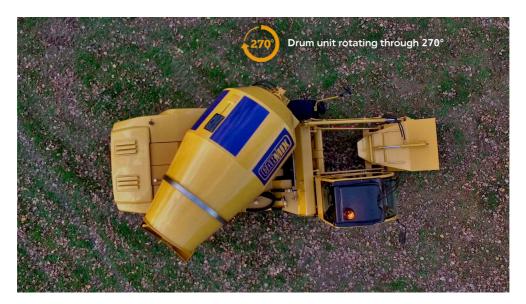

These are just several <u>unique features</u> of Carmix that makes it the industry leader:

- Front cab and engine at the back to guarantee enhanced safety and comfort for the operator.
- Load Cells electronic weighing system to ensure maximum accuracy in the production of concrete.
- Drum unit rotating through 270° to easily unload on the four sides of the off-road mobile mixer machines (it turns all the way around the vehicle without it having to be moved).
- Articulated loader with hydraulic door to prevent unwanted dispersion of the material
- Hopper on the loader to ensure **maximum precision when loading materials**.
- **Fully automated system** for ease of use, also suitable for inexperienced operators.