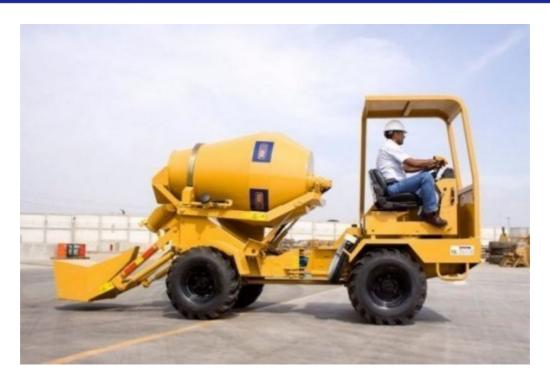

#### **Self loading mixer CARMIX ONE**

Carmix ONE is an all-wheel drive concrete mixer with self-loading function. It has a high performance (more than 35 yd3 per shift) and is optimally suited for construction of large and medium-sized projects, high-rise buildings, monolithic structures, as well as for the manufacture of ready-mixed concrete. The volume of the mixing drum is 370 gal., the loading bucket with a hydraulic damper - 47 gal. Mobile concrete plant loads aggregates and kneads concrete of the desired specs according to a given mix design. Stability and manoeuvrability allow CARMIX ONE to drive into hard-to-reach places that a conventional concrete mixer cannot reach.