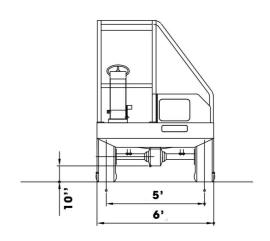

#### **TECHNICAL CHARACTERISTICS**

Model: Carmix ONE
Country of origin: Italy

Capacity:

35 yd3 per 8 hours shift

- Mixing unit
- Drum capacity 370 gal.
- Concrete drum output: 1.3 yd3/IN.EN 206-1 IN SLUMP S1 Class, yield not vibrate.
- Double mixing screws, cover for emergency unloading. Discharging by reversing drum.
  - Engine
- Perkins 403 D-15T Turbo-Diesel, water cooled, 3 cylinders. Power KW 29 (39 HP) set at 2.800 rpm. Electric starter.
  - Bucket capacity
- Effective capacity per load 47 gal., complete with hydraulic opening gate.
  - Tanks
- Water: 98 gal. Diesel: 9.25 gal. Hydraulic oil: 6.6 gal.
  - Transmission
- Hydrostatic. A variable outlet pump drives the hydraulic two speed motor connected to the differential through two speed reducers. 4 wheel drive.
  - Speed
- Working speed from 0 to 4.3 mph, road transfer from 0 to 8.6 mph. Electric servo control.
  - Cabin
- Reversible seat with automatic inversion of hydraulic steering circuit. ROPS-FOPS (UNI 11023) Canopy.
  - Hydraulic system
- 3 circuits. Variable outlet pumps for hydrostatic transmission and drum rotation. Gear pumps for services and steering. Heat exchanger type water/oil-air.

www.carmix-usa.com

+1 702 666 7323

1070 W Horizon Ridge Pkwy, Henderson, NV 89012

- Water system
- Self-contained. Hydraulic driven water pump, water meter, washing outlet.
  - Chute
- Slewing and manually tilting. 2 extra chutes included.
  - Warranty :
- 12 months