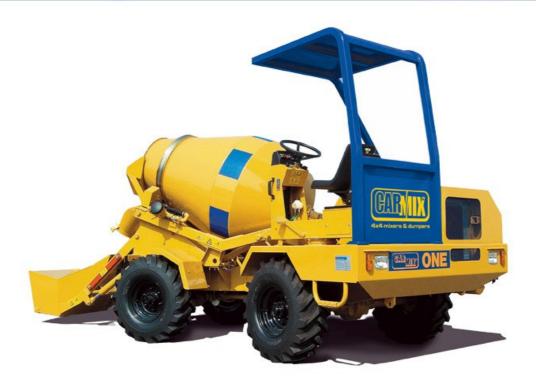

#### **Self loading mixer CARMIX ONE**

Carmix ONE is an all-wheel drive concrete mixer with self-loading function. It has a high performance (more than 35 yd3 per shift) and is optimally suited for construction of large and medium-sized projects, high-rise buildings, monolithic structures, as well as for the manufacture of ready-mixed concrete. The volume of the mixing drum is 370 gal., the loading bucket with a hydraulic damper - 47 gal. Mobile concrete plant loads aggregates and kneads concrete of the desired specs according to a given mix design. Stability and manoeuvrability allow CARMIX ONE to drive into hard-to-reach places that a conventional concrete mixer cannot reach.

#### **TECHNICAL CHARACTERISTICS**

Model: Carmix ONE
Country of origin: Italy

Capacity:

35 yd3 per 8 hours shift

- Mixing unit
- Drum capacity 370 gal.
- Concrete drum output: 1.3 yd3/IN.EN 206-1 IN SLUMP S1 Class, yield not vibrate.
- Double mixing screws, cover for emergency unloading. Discharging by reversing drum.
  - Engine
- Perkins 403 D-15T Turbo-Diesel, water cooled, 3 cylinders. Power KW 29 (39 HP) set at 2.800 rpm. Electric starter.
  - Bucket capacity
- Effective capacity per load 47 gal., complete with hydraulic opening gate.
  - Tanks
- Water: 98 gal. Diesel: 9.25 gal. Hydraulic oil: 6.6 gal.
  - Transmission
- Hydrostatic. A variable outlet pump drives the hydraulic two speed motor connected to the differential through two speed reducers. 4 wheel drive.
  - Speed
- Working speed from 0 to 4.3 mph, road transfer from 0 to 8.6 mph. Electric servo control.
  - Cabin
- Reversible seat with automatic inversion of hydraulic steering circuit. ROPS-FOPS (UNI 11023) Canopy.
  - Hydraulic system
- 3 circuits. Variable outlet pumps for hydrostatic transmission and drum rotation. Gear pumps for services and steering. Heat exchanger type water/oil-air.