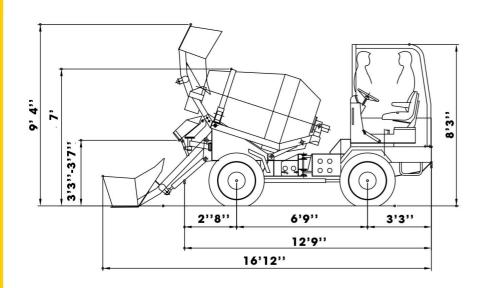

#### **Self loading mixer CARMIX ONE**

Carmix ONE is an all-wheel drive concrete mixer with self-loading function. It has a high performance (more than 35 yd3 per shift) and is optimally suited for construction of large and medium-sized projects, high-rise buildings, monolithic structures, as well as for the manufacture of ready-mixed concrete. The volume of the mixing drum is 370 gal., the loading bucket with a hydraulic damper - 47 gal. Mobile concrete plant loads aggregates and kneads concrete of the desired specs according to a given mix design. Stability and manoeuvrability allow CARMIX ONE to drive into hard-to-reach places that a conventional concrete mixer cannot reach.

#### **TECHNICAL CHARACTERISTICS**

Model: Carmix ONE
Country of origin: Italy

Capacity:

35 yd3 per 8 hours shift

- Mixing unit
- Drum capacity 370 gal.
- Concrete drum output: 1.3 yd3/IN.EN 206-1 IN SLUMP S1 Class, yield not vibrate.
- Double mixing screws, cover for emergency unloading. Discharging by reversing drum.
  - Engine
- Perkins 403 D-15T Turbo-Diesel, water cooled, 3 cylinders. Power KW 29 (39 HP) set at 2.800 rpm. Electric starter.
  - Bucket capacity
- Effective capacity per load 47 gal., complete with hydraulic opening gate.
  - Tanks
- Water: 98 gal. Diesel: 9.25 gal. Hydraulic oil: 6.6 gal.
  - Transmission
- Hydrostatic. A variable outlet pump drives the hydraulic two speed motor connected to the differential through two speed reducers. 4 wheel drive.
  - Speed
- Working speed from 0 to 4.3 mph, road transfer from 0 to 8.6 mph. Electric servo control.
  - Cabin
- Reversible seat with automatic inversion of hydraulic steering circuit. ROPS-FOPS (UNI 11023) Canopy.
  - Hydraulic system
- 3 circuits. Variable outlet pumps for hydrostatic transmission and drum rotation. Gear pumps for services and steering. Heat exchanger type water/oil-air.